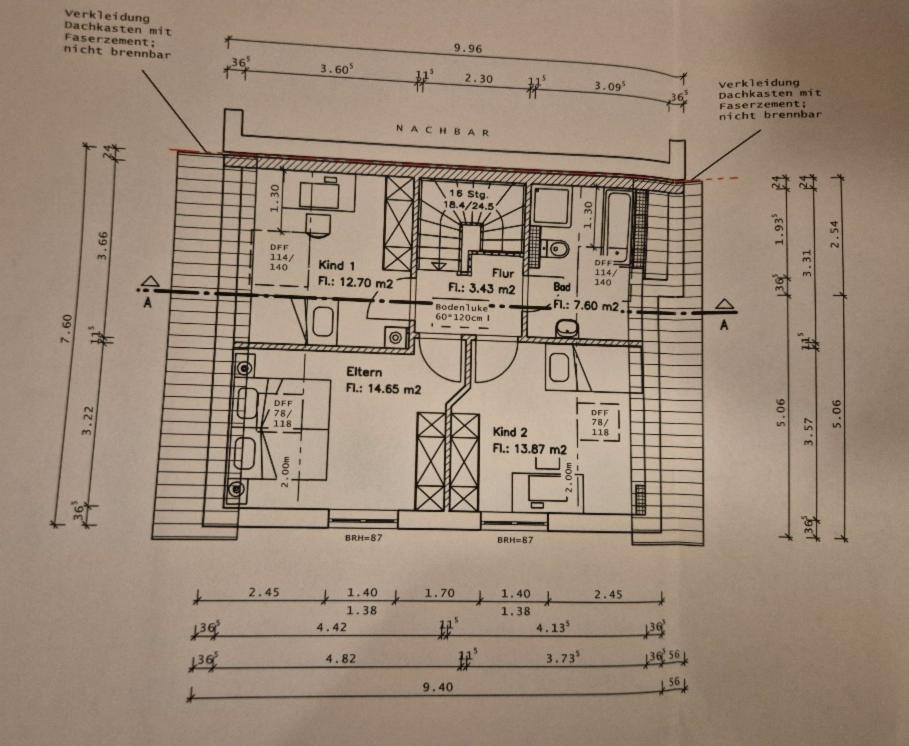

Nachweis Eingeschossigkeit:

9,40m \* 2/3 = 6,26m = 6,26m in h= 2.30m

# Bouteilaufbauten

#### Dachaufbau:

Dachdeckung Betondachste 3.8/5.6 cm Lattung 2.5/5.0 cm Konterlattung Unterspannbahn Binder nach Statik

## Decke uber OG:

Untergurte, dazw. mineral. Dammung nach EnEV Dampfsperre Gipskarton auf Unterkonstruk:

### Fußbodenaufbau OG:

15 mm Nutzschicht 65 mm Zementestrich Trennlage Trittschalldammung Stahlbetondecke nach Statik

#### Fußbodenaufbau EG:

15 mm Nutzschicht
65 mm Zementestrich
Trennlage
Dammunng PS 20 nach EnEV
Abdichtung DIN 18159
Stb.— Bodenplatte nach Statik
Perimeterdammung nach EnEV