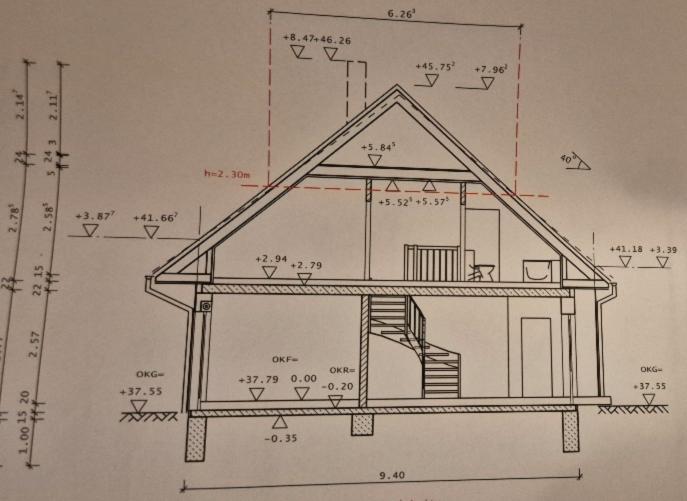

Nachweis Eingeschossigkeit:

9,40m \* 2/3 = 6,26m = 6,26m in h= 2.30m

# Bouteilaufbauten

#### Dachaufbau:

Dachdeckung Betondachste 3.8/5.6 cm Lattung 2.5/5.0 cm Konterlattung Unterspannbahn Binder nach Statik

## Decke uber OG:

Untergurte, dazw. mineral. Dammung nach EnEV Dampfsperre Gipskarton auf Unterkonstruk:

### Fußbodenaufbau OG:

15 mm Nutzschicht 65 mm Zementestrich Trennlage Trittschalldammung Stahlbetondecke nach Statik

#### Fußbodenaufbau EG:

15 mm Nutzschicht
65 mm Zementestrich
Trennlage
Dammunng PS 20 nach EnEV
Abdichtung DIN 18159
Stb.— Bodenplatte nach Statik
Perimeterdammung nach EnEV