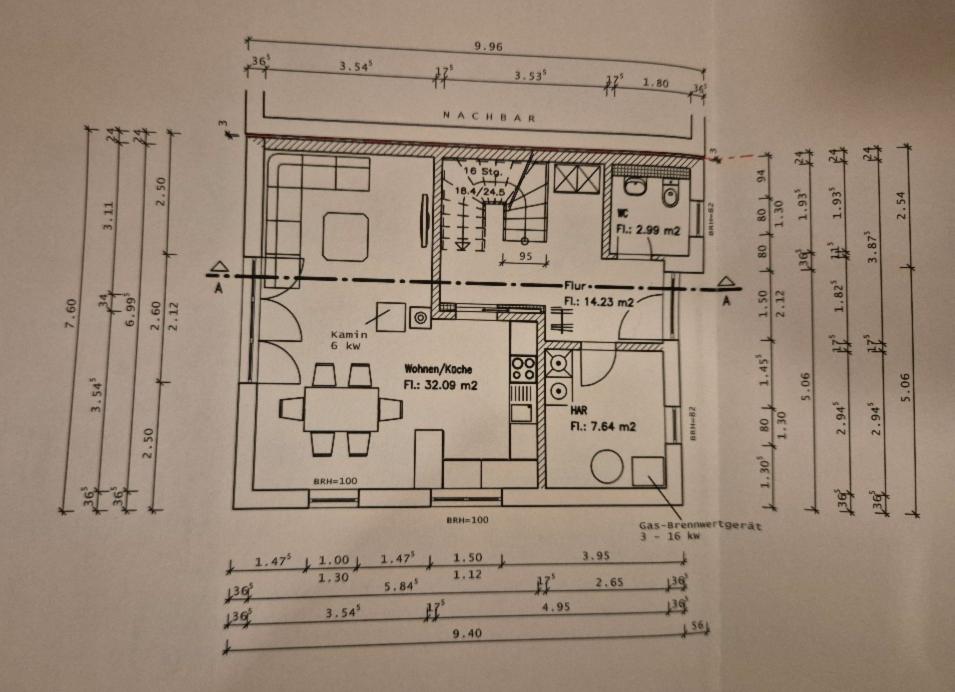

Nachweis Eingeschossigkeit:

9,40m \* 2/3 = 6,26m = 6,26m in h= 2.30m

# Bouteilaufbauten

#### Dachaufbau:

Dachdeckung Betondachste 3.8/5.6 cm Lattung 2.5/5.0 cm Konterlattung Unterspannbahn Binder nach Statik

## Decke uber OG:

Untergurte, dazw. mineral. Dammung nach EnEV Dampfsperre Gipskarton auf Unterkonstruk:

### Fußbodenaufbau OG:

15 mm Nutzschicht 65 mm Zementestrich Trennlage Trittschalldammung Stahlbetondecke nach Statik

#### Fußbodenaufbau EG:

15 mm Nutzschicht
65 mm Zementestrich
Trennlage
Dammunng PS 20 nach EnEV
Abdichtung DIN 18159
Stb.— Bodenplatte nach Statik
Perimeterdammung nach EnEV